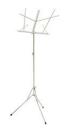

One Mouthpiece Brush

KORG TM-60 Tuner/Metronome

Wire Flexible Cleaner for Trumpet (snake brush)

One bottle of Hetman #2 Valve Oil Lubricant

One Jar of Hetman #8
Tuning Slide Grease

Folding Wire
Music Stand for
Home Practice