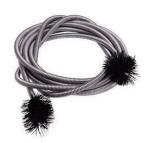

One Mouthpiece Brush

KORG TM-60 Tuner/Metronome

Wire Flexible Cleaner for Trumpet (snake brush)

One bottle of Hetman #2 Valve Oil Lubricant

One Jar of Hetman #8
Tuning Slide Grease

Folding Wire
Music Stand for
Home Practice