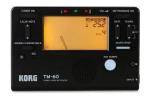

One Mouthpiece Brush

KORG TM-60 Tuner/Metronome

Wire Flexible Cleaner for Trumpet (snake brush)

One bottle of Hetman #2 Valve Oil Lubricant

One Jar of Hetman #8
Tuning Slide Grease

Folding Wire
Music Stand for
Home Practice