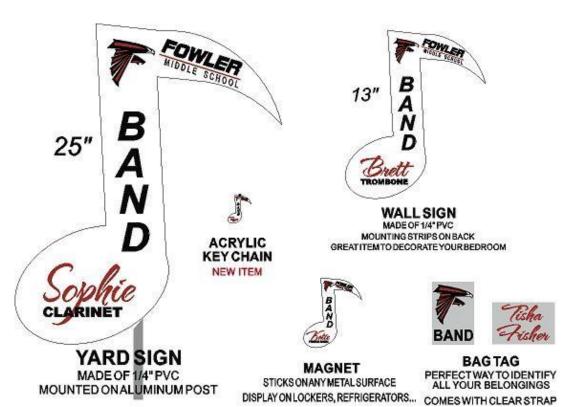

| STUDENT'S NAME:                                      |                                                          |
|------------------------------------------------------|----------------------------------------------------------|
| INSTRUMENT:                                          | BAND LOCKER #:                                           |
| PARENT'S NAME:                                       | PHONE: ()                                                |
| ACCESSORIES:                                         |                                                          |
| 1. Magnet                                            | \$ 12.00 QTY:                                            |
|                                                      | \$ 12.00 QTY:                                            |
|                                                      | \$ 7.00 QTY:                                             |
| Window Decal  FALCON BAND HOODIES:                   | \$ 10.00 QTY:                                            |
|                                                      | ACK ONLY with Band logo\$25.00 QTY:                      |
|                                                      | all Adult Medium Adult Large Adult XL Adult XXL (add\$2) |
| <b>SIGNS:</b> (sample image below, not a final draft | ft or to scale)                                          |
| 1. Personalized yard sign with student's fir         | rst name and instrument\$40.00 QTY:                      |
|                                                      |                                                          |